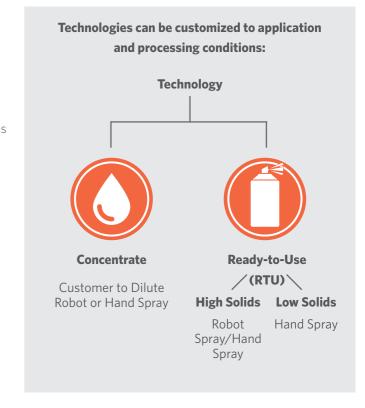

## RELEASE AGENTS FOR HIGH PRODUCT QUALITY

Our water- and solvent-based **release agents** extend tool life, improve surface quality and reduce scrap and defect rates. With our broad portfolio of release agents, we have the solution to meet your needs.